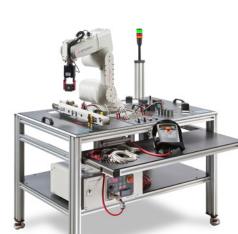

## FlexMation<sup>™</sup> Series II Robotic Training System

Advanced Systems made for Advanced Teaching and Learning

## featuring new modular experiment plates Robot Programming PLC Programming Palletizing Haptic Research Ethernet & Network Controls Safety Systems RFID - Bar Code Machine Vision

Utilizing Powerful Robots from

## What a FlexMation<sup>™</sup> System Offers:

- Complete System: robot arm, controller, teach pendant, table, sensors, PLC, conveyor, software and courseware
- Expandable table top system with interchangeable experiment modules
- Programs in Window GUI
- Easy access to robot and PLC I/O
- Use of Mitsubishi or Allen-Bradley PLC